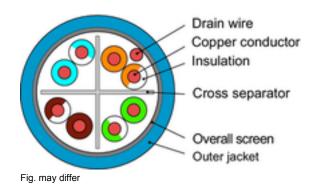

F/UTP cables carry 4 twisted wire pairs surrounded by aluminium foil as a total shield. Cables with LSZH material are used mainly in buildings to provide the horizontal infrastructure. Cables with a PVC cable sheath are used mainly for special demands on the ambient or installation conditions. This cable structure is suitable for medium to high data transfer rates due to the different lay lengths of the wire pairs and the related runtime diff...